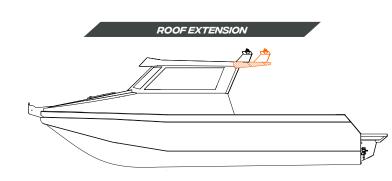

| <b>5-8</b> |
| CABIN AND ROOF | 9-11       |
| CABININTERNAL  | 12-15      |
| DECK           | 16-18      |
| TRANSOM        | 20-22      |
| DUCKBOARDS     | 23-24      |
| HULL           | <i>2</i> 5 |

PLEASE NOTE: TO ACHIEVE SENATOR'S CONTINUOUS IMPROVEMENT PROGRAM, DESIGNS AND THIS DOCUMENT MAY BE SUBJECT TO CHANGE.





THIS DOCUMENT SHOWCASES SOME OF THE AVAILABLE OPTIONS FOR THE RH 770,
OPTIONS SEEN HERE MAY BE UPGRADES AND MAY NOT COME STANDARD WITH THE RH 770.
FOR FURTHER ENQUIRES ABOUT UPGRADES AND OPTIONS PLEASE GET IN TOUCH WITH YOUR LOCAL DEALER.

FOR BEST REPRESENTATION IN THIS DOCUMENT THE CARPET LAYERS IN THE CABIN HAVE BEEN TURNED OFF.







## FORWARD DECK OPTIONS



## FORWARD DECK































## CABIN AND ROOF OPTIONS



## CABIN AND ROOF

























# CABIN INTERNAL OPTIONS



## CABIN INTERNAL









## CABIN INTERNAL













#### +OVEN HELM SEAT WITH FABRICATED SEAT





## DECK OPTIONS























SINK UNDER SQUAB



GAS TOP UNDER SQUAB



SQUABS ON TOP















# TRANSOM SELECTION



























# DUCKBOARD SELECTION



### **DUCK BOARD SELECTION**















## HULL/OUTER PONTOON













#### HALF LENGTH KEEL WEAR STRIP



#### FULL LENGTH KEEL WEAR STRIP