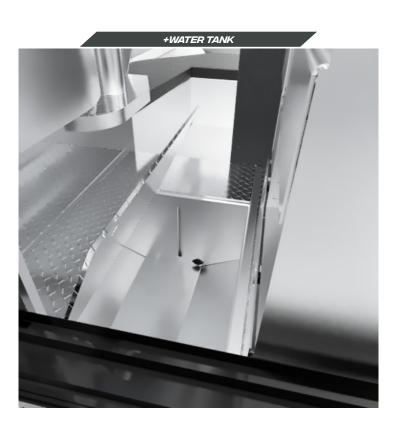

|
| DECK           | 16-18      |
| TRANSOM        | 20-22      |
| DUCKBOARDS     | 23-24      |
| HULL           | <i>2</i> 5 |

PLEASE NOTE: TO ACHIEVE SENATOR'S CONTINUOUS IMPROVEMENT PROGRAM, DESIGNS AND THIS DOCUMENT MAY BE SUBJECT TO CHANGE.





THIS DOCUMENT SHOWCASES SOME OF THE AVAILABLE OPTIONS FOR THE RH 770,
OPTIONS SEEN HERE MAY BE UPGRADES AND MAY NOT COME STANDARD WITH THE RH 770.
FOR FURTHER ENQUIRES ABOUT UPGRADES AND OPTIONS PLEASE GET IN TOUCH WITH YOUR LOCAL DEALER.

FOR BEST REPRESENTATION IN THIS DOCUMENT THE CARPET LAYERS IN THE CABIN HAVE BEEN TURNED OFF.







## FORWARD DECK OPTIONS



## FORWARD DECK































## CABIN AND ROOF OPTIONS



## CABIN AND ROOF

























# CABIN INTERNAL OPTIONS



## CABIN INTERNAL









## CABIN INTERNAL













#### +OVEN HELM SEAT WITH FABRICATED SEAT





## DECK OPTIONS























SINK UNDER SQUAB



GAS TOP UNDER SQUAB



SQUABS ON TOP















# TRANSOM SELECTION



























# DUCKBOARD SELECTION



### **DUCK BOARD SELECTION**















## HULL/OUTER PONTOON













#### HALF LENGTH KEEL WEAR STRIP



#### FULL LENGTH KEEL WEAR STRIP