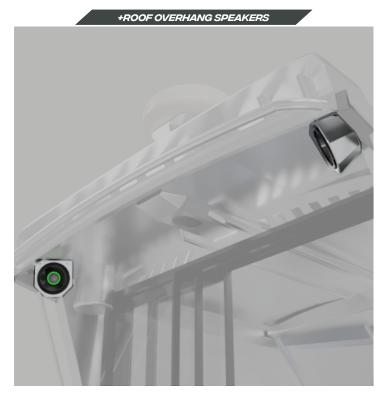

| CABIN AND ROOF | 9-11       |
| CABININTERNAL  | 12-15      |
| DECK           | 16-18      |
| TRANSOM        | 20-22      |
| DUCKBOARDS     | 23-24      |
| HULL           | <i>2</i> 5 |

PLEASE NOTE: TO ACHIEVE SENATOR'S CONTINUOUS IMPROVEMENT PROGRAM, DESIGNS AND THIS DOCUMENT MAY BE SUBJECT TO CHANGE.





THIS DOCUMENT SHOWCASES SOME OF THE AVAILABLE OPTIONS FOR THE RH 770,
OPTIONS SEEN HERE MAY BE UPGRADES AND MAY NOT COME STANDARD WITH THE RH 770.
FOR FURTHER ENQUIRES ABOUT UPGRADES AND OPTIONS PLEASE GET IN TOUCH WITH YOUR LOCAL DEALER.

FOR BEST REPRESENTATION IN THIS DOCUMENT THE CARPET LAYERS IN THE CABIN HAVE BEEN TURNED OFF.







## FORWARD DECK OPTIONS



## FORWARD DECK































## CABIN AND ROOF OPTIONS



## CABIN AND ROOF

























# CABIN INTERNAL OPTIONS



## CABIN INTERNAL









## CABIN INTERNAL













#### +OVEN HELM SEAT WITH FABRICATED SEAT





## DECK OPTIONS























SINK UNDER SQUAB



GAS TOP UNDER SQUAB



SQUABS ON TOP















# TRANSOM SELECTION



























# DUCKBOARD SELECTION



### **DUCK BOARD SELECTION**















## HULL/OUTER PONTOON













#### HALF LENGTH KEEL WEAR STRIP



#### FULL LENGTH KEEL WEAR STRIP