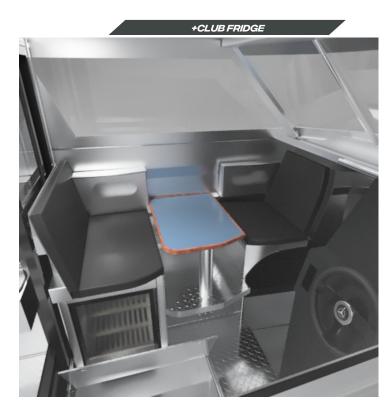

15      |
| DECK           | 16-18      |
| TRANSOM        | 20-22      |
| DUCKBOARDS     | 23-24      |
| HULL           | <i>2</i> 5 |

PLEASE NOTE: TO ACHIEVE SENATOR'S CONTINUOUS IMPROVEMENT PROGRAM, DESIGNS AND THIS DOCUMENT MAY BE SUBJECT TO CHANGE.





THIS DOCUMENT SHOWCASES SOME OF THE AVAILABLE OPTIONS FOR THE RH 770,
OPTIONS SEEN HERE MAY BE UPGRADES AND MAY NOT COME STANDARD WITH THE RH 770.
FOR FURTHER ENQUIRES ABOUT UPGRADES AND OPTIONS PLEASE GET IN TOUCH WITH YOUR LOCAL DEALER.

FOR BEST REPRESENTATION IN THIS DOCUMENT THE CARPET LAYERS IN THE CABIN HAVE BEEN TURNED OFF.







## FORWARD DECK OPTIONS



## FORWARD DECK































## CABIN AND ROOF OPTIONS



## CABIN AND ROOF

























# CABIN INTERNAL OPTIONS



## CABIN INTERNAL









## CABIN INTERNAL













#### +OVEN HELM SEAT WITH FABRICATED SEAT





## DECK OPTIONS























SINK UNDER SQUAB



GAS TOP UNDER SQUAB



SQUABS ON TOP















# TRANSOM SELECTION



























# DUCKBOARD SELECTION



### **DUCK BOARD SELECTION**















## HULL/OUTER PONTOON













#### HALF LENGTH KEEL WEAR STRIP



#### FULL LENGTH KEEL WEAR STRIP