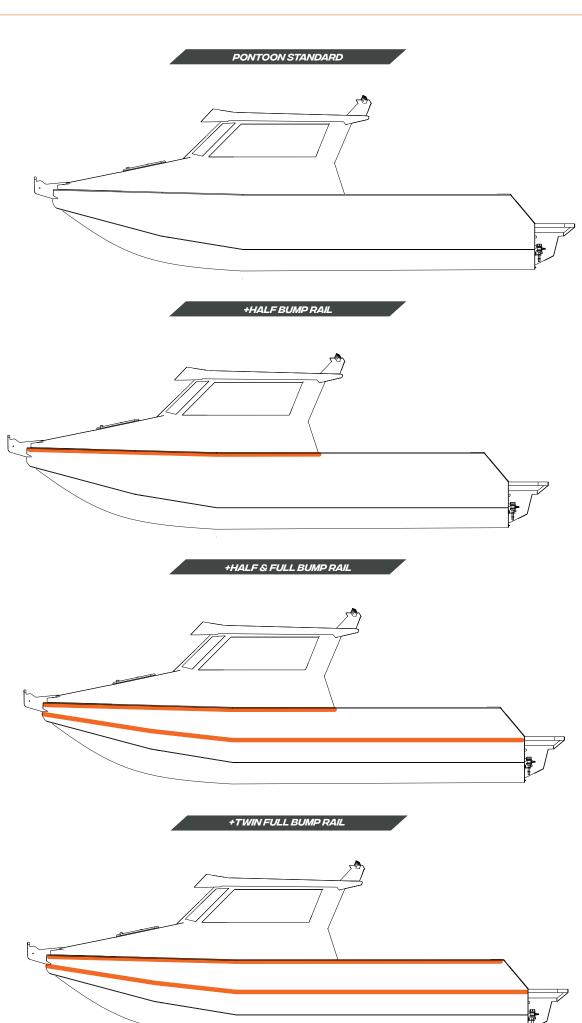

## HULL/OUTER PONTOON

#### HALF LENGTH KEEL WEAR STRIP

#### FULL LENGTH KEEL WEAR STRIP