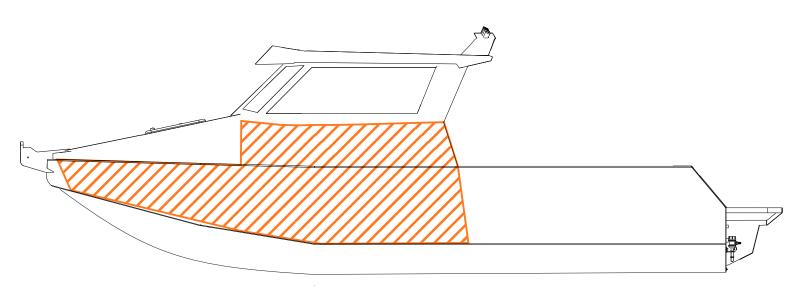

|
| CABININTERNAL  | 12-15      |
| DECK           | 16-18      |
| TRANSOM        | 20-22      |
| DUCKBOARDS     | 23-24      |
| HULL           | <i>2</i> 5 |

PLEASE NOTE: TO ACHIEVE SENATOR'S CONTINUOUS IMPROVEMENT PROGRAM, DESIGNS AND THIS DOCUMENT MAY BE SUBJECT TO CHANGE.





THIS DOCUMENT SHOWCASES SOME OF THE AVAILABLE OPTIONS FOR THE RH 770,
OPTIONS SEEN HERE MAY BE UPGRADES AND MAY NOT COME STANDARD WITH THE RH 770.
FOR FURTHER ENQUIRES ABOUT UPGRADES AND OPTIONS PLEASE GET IN TOUCH WITH YOUR LOCAL DEALER.

FOR BEST REPRESENTATION IN THIS DOCUMENT THE CARPET LAYERS IN THE CABIN HAVE BEEN TURNED OFF.







## FORWARD DECK OPTIONS



## FORWARD DECK































## CABIN AND ROOF OPTIONS



## CABIN AND ROOF

























# CABIN INTERNAL OPTIONS



## CABIN INTERNAL









## CABIN INTERNAL













#### +OVEN HELM SEAT WITH FABRICATED SEAT





## DECK OPTIONS























SINK UNDER SQUAB



GAS TOP UNDER SQUAB



SQUABS ON TOP















# TRANSOM SELECTION



























# DUCKBOARD SELECTION



### **DUCK BOARD SELECTION**















## HULL/OUTER PONTOON













#### HALF LENGTH KEEL WEAR STRIP



#### FULL LENGTH KEEL WEAR STRIP