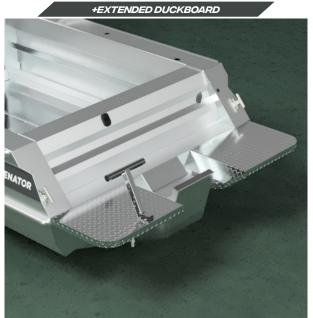

VAILABLE OPTIONS FOR THE RH 770,
OPTIONS SEEN HERE MAY BE UPGRADES AND MAY NOT COME STANDARD WITH THE RH 770.
FOR FURTHER ENQUIRES ABOUT UPGRADES AND OPTIONS PLEASE GET IN TOUCH WITH YOUR LOCAL DEALER.

FOR BEST REPRESENTATION IN THIS DOCUMENT THE CARPET LAYERS IN THE CABIN HAVE BEEN TURNED OFF.







## FORWARD DECK OPTIONS



## FORWARD DECK































## CABIN AND ROOF OPTIONS



## CABIN AND ROOF

























# CABIN INTERNAL OPTIONS



## CABIN INTERNAL









## CABIN INTERNAL













#### +OVEN HELM SEAT WITH FABRICATED SEAT





## DECK OPTIONS























SINK UNDER SQUAB



GAS TOP UNDER SQUAB



SQUABS ON TOP















# TRANSOM SELECTION



























# DUCKBOARD SELECTION



### **DUCK BOARD SELECTION**















## HULL/OUTER PONTOON













#### HALF LENGTH KEEL WEAR STRIP



#### FULL LENGTH KEEL WEAR STRIP