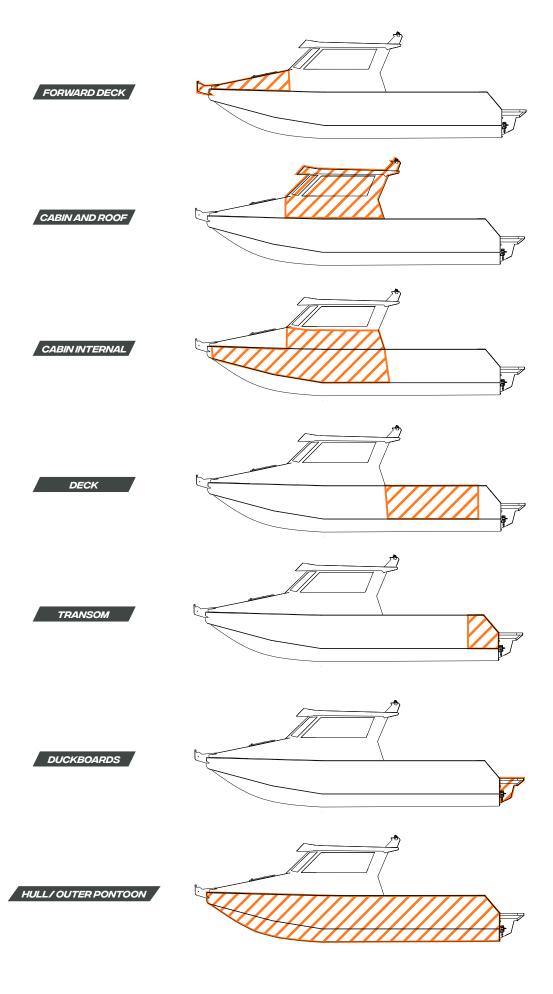

| FOREWORD       | 3          |
|----------------|------------|
| FORWARD DECK   | <b>5-8</b> |
| CABIN AND ROOF | 9-11       |
| CABININTERNAL  | 12-15      |
| DECK           | 16-18      |
| TRANSOM        | 20-22      |
| DUCKBOARDS     | 23-24      |
| HULL           | <i>2</i> 5 |