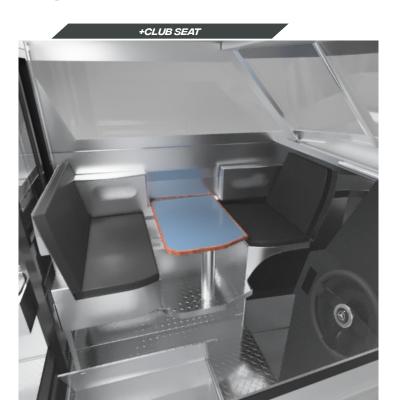

2-15      |
| DECK           | 16-18      |
| TRANSOM        | 20-22      |
| DUCKBOARDS     | 23-24      |
| HULL           | <i>2</i> 5 |

PLEASE NOTE: TO ACHIEVE SENATOR'S CONTINUOUS IMPROVEMENT PROGRAM, DESIGNS AND THIS DOCUMENT MAY BE SUBJECT TO CHANGE.





THIS DOCUMENT SHOWCASES SOME OF THE AVAILABLE OPTIONS FOR THE RH 770,
OPTIONS SEEN HERE MAY BE UPGRADES AND MAY NOT COME STANDARD WITH THE RH 770.
FOR FURTHER ENQUIRES ABOUT UPGRADES AND OPTIONS PLEASE GET IN TOUCH WITH YOUR LOCAL DEALER.

FOR BEST REPRESENTATION IN THIS DOCUMENT THE CARPET LAYERS IN THE CABIN HAVE BEEN TURNED OFF.







## FORWARD DECK OPTIONS



## FORWARD DECK































## CABIN AND ROOF OPTIONS



## CABIN AND ROOF

























# CABIN INTERNAL OPTIONS



## CABIN INTERNAL









## CABIN INTERNAL













#### +OVEN HELM SEAT WITH FABRICATED SEAT





## DECK OPTIONS























SINK UNDER SQUAB



GAS TOP UNDER SQUAB



SQUABS ON TOP















# TRANSOM SELECTION



























# DUCKBOARD SELECTION



### **DUCK BOARD SELECTION**















## HULL/OUTER PONTOON













#### HALF LENGTH KEEL WEAR STRIP



#### FULL LENGTH KEEL WEAR STRIP