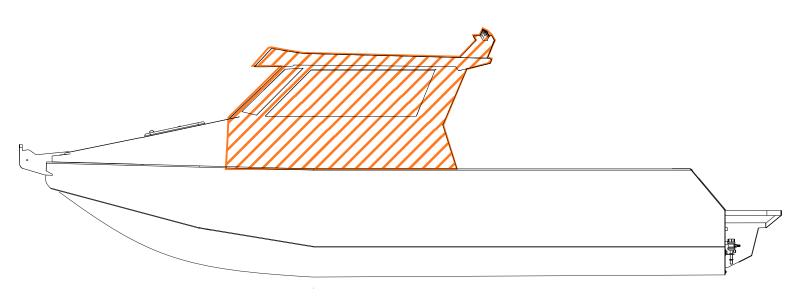

--------|
| FORWARD DECK   | <b>5-8</b> |
| CABIN AND ROOF | 9-11       |
| CABININTERNAL  | 12-15      |
| DECK           | 16-18      |
| TRANSOM        | 20-22      |
| DUCKBOARDS     | 23-24      |
| HULL           | <i>2</i> 5 |

PLEASE NOTE: TO ACHIEVE SENATOR'S CONTINUOUS IMPROVEMENT PROGRAM, DESIGNS AND THIS DOCUMENT MAY BE SUBJECT TO CHANGE.





THIS DOCUMENT SHOWCASES SOME OF THE AVAILABLE OPTIONS FOR THE RH 770,
OPTIONS SEEN HERE MAY BE UPGRADES AND MAY NOT COME STANDARD WITH THE RH 770.
FOR FURTHER ENQUIRES ABOUT UPGRADES AND OPTIONS PLEASE GET IN TOUCH WITH YOUR LOCAL DEALER.

FOR BEST REPRESENTATION IN THIS DOCUMENT THE CARPET LAYERS IN THE CABIN HAVE BEEN TURNED OFF.







## FORWARD DECK OPTIONS



## FORWARD DECK































## CABIN AND ROOF OPTIONS



## CABIN AND ROOF

























# CABIN INTERNAL OPTIONS



## CABIN INTERNAL









## CABIN INTERNAL













#### +OVEN HELM SEAT WITH FABRICATED SEAT





## DECK OPTIONS























SINK UNDER SQUAB



GAS TOP UNDER SQUAB



SQUABS ON TOP















# TRANSOM SELECTION



























# DUCKBOARD SELECTION



### **DUCK BOARD SELECTION**















## HULL/OUTER PONTOON













#### HALF LENGTH KEEL WEAR STRIP



#### FULL LENGTH KEEL WEAR STRIP