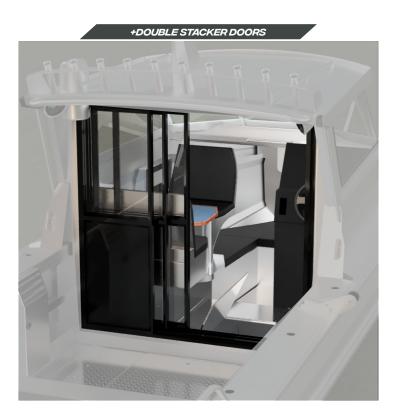

</b> |
| CABIN AND ROOF | 9-11       |
| CABININTERNAL  | 12-15      |
| DECK           | 16-18      |
| TRANSOM        | 20-22      |
| DUCKBOARDS     | 23-24      |
| HULL           | <i>2</i> 5 |

PLEASE NOTE: TO ACHIEVE SENATOR'S CONTINUOUS IMPROVEMENT PROGRAM, DESIGNS AND THIS DOCUMENT MAY BE SUBJECT TO CHANGE.





THIS DOCUMENT SHOWCASES SOME OF THE AVAILABLE OPTIONS FOR THE RH 770,
OPTIONS SEEN HERE MAY BE UPGRADES AND MAY NOT COME STANDARD WITH THE RH 770.
FOR FURTHER ENQUIRES ABOUT UPGRADES AND OPTIONS PLEASE GET IN TOUCH WITH YOUR LOCAL DEALER.

FOR BEST REPRESENTATION IN THIS DOCUMENT THE CARPET LAYERS IN THE CABIN HAVE BEEN TURNED OFF.







## FORWARD DECK OPTIONS



## FORWARD DECK































## CABIN AND ROOF OPTIONS



## CABIN AND ROOF

























# CABIN INTERNAL OPTIONS



## CABIN INTERNAL









## CABIN INTERNAL













#### +OVEN HELM SEAT WITH FABRICATED SEAT





## DECK OPTIONS























SINK UNDER SQUAB



GAS TOP UNDER SQUAB



SQUABS ON TOP















# TRANSOM SELECTION



























# DUCKBOARD SELECTION



### **DUCK BOARD SELECTION**















## HULL/OUTER PONTOON













#### HALF LENGTH KEEL WEAR STRIP



#### FULL LENGTH KEEL WEAR STRIP