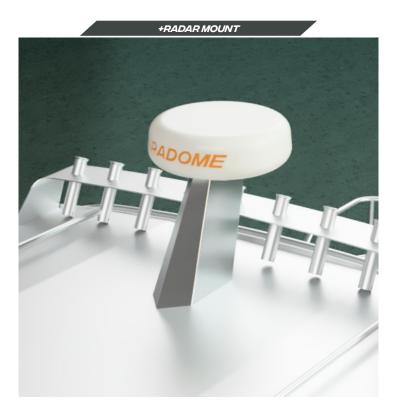

|
| CABIN AND ROOF | 9-11       |
| CABININTERNAL  | 12-15      |
| DECK           | 16-18      |
| TRANSOM        | 20-22      |
| DUCKBOARDS     | 23-24      |
| HULL           | <i>2</i> 5 |

PLEASE NOTE: TO ACHIEVE SENATOR'S CONTINUOUS IMPROVEMENT PROGRAM, DESIGNS AND THIS DOCUMENT MAY BE SUBJECT TO CHANGE.





THIS DOCUMENT SHOWCASES SOME OF THE AVAILABLE OPTIONS FOR THE RH 770,
OPTIONS SEEN HERE MAY BE UPGRADES AND MAY NOT COME STANDARD WITH THE RH 770.
FOR FURTHER ENQUIRES ABOUT UPGRADES AND OPTIONS PLEASE GET IN TOUCH WITH YOUR LOCAL DEALER.

FOR BEST REPRESENTATION IN THIS DOCUMENT THE CARPET LAYERS IN THE CABIN HAVE BEEN TURNED OFF.







## FORWARD DECK OPTIONS



## FORWARD DECK































## CABIN AND ROOF OPTIONS



## CABIN AND ROOF

























# CABIN INTERNAL OPTIONS



## CABIN INTERNAL









## CABIN INTERNAL













#### +OVEN HELM SEAT WITH FABRICATED SEAT





## DECK OPTIONS























SINK UNDER SQUAB



GAS TOP UNDER SQUAB



SQUABS ON TOP















# TRANSOM SELECTION



























# DUCKBOARD SELECTION



### **DUCK BOARD SELECTION**















## HULL/OUTER PONTOON













#### HALF LENGTH KEEL WEAR STRIP



#### FULL LENGTH KEEL WEAR STRIP