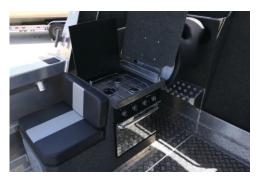

Deluxe King Queen with hatch

Rear facing fold down seat

Fridge under seat

Underseat chilly bin storage

Oven underseat showing hob