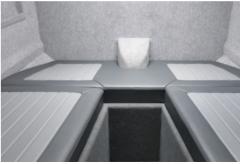

## **/POPULAR OPTIONS**

Bunk centre infill

Custom bunks

Bunk beds RH650

**Colour coded upholstery** 

Seat set up RH680

Fold down seat - up position

Fold down seat - down position

Deluxe King Queen with hatch

Rear facing fold down seat

Fridge under seat

Underseat chilly bin storage

Oven underseat showing hob