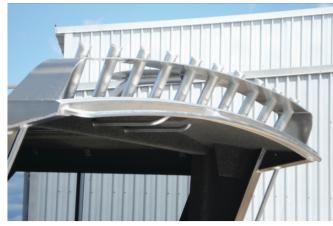

## / POPULAR OPTIONS

Roof extension RH650

Extended bow rail (Inshore series)

## GET EXACTLY THE BOAT YOU WANT

Senator boaties all have different needs. Our design options give you the choice to keep it real simple, or pimp your Senator to the max.

Canvas roof extension

Radar wing with rod holders