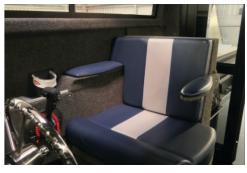

## **/POPULAR OPTIONS**

Bunk centre infill

Custom bunks

Bunk beds RH650

**Colour coded upholstery** 

Seat set up RH680

Fold down seat - up position

Fold down seat - down position

Deluxe King Queen with hatch

Rear facing fold down seat

Fridge under seat

Underseat chilly bin storage

Oven underseat showing hob