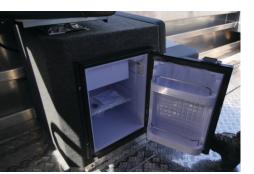

Deluxe King Queen with hatch

Rear facing fold down seat

Fridge under seat

Underseat chilly bin storage

Oven underseat showing hob