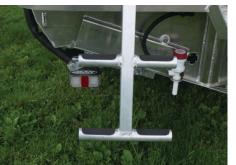

Additional rod holders / seadecks

Bait board with rodholders

Folding double rung dive ladder

Bump rail